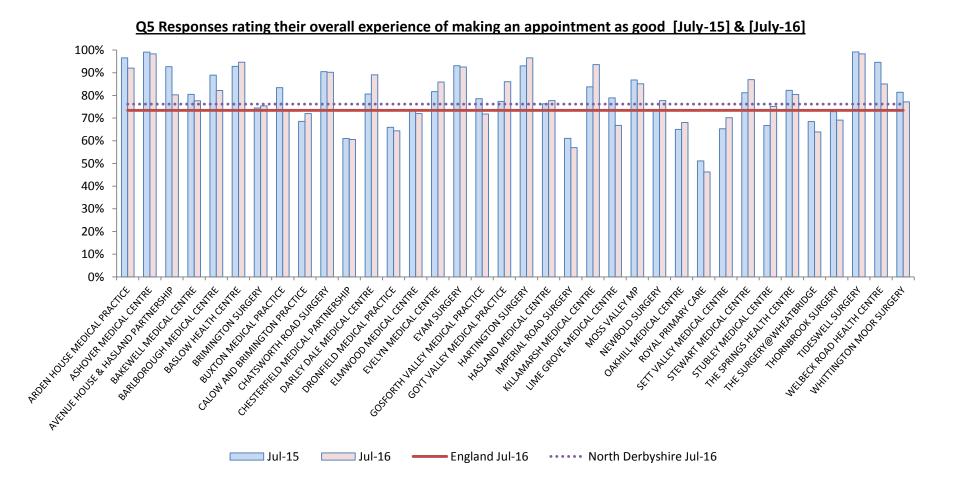

| Q5 Practice Name Rank Jul-15 Rank Jul-16 Position change National Rank - July 16 |             |    |           |              |
|----------------------------------------------------------------------------------|-------------|----|-----------|--------------|
| Practice Name                                                                    | Rank Jul-15 |    |           | _            |
| ARDEN HOUSE MEDICAL PRACTICE                                                     | 3           | 7  | Decreased | 675          |
| ASHOVER MEDICAL CENTRE                                                           | 2           | 2  | Same      | <u>76</u>    |
| AVENUE HOUSE & HASLAND                                                           | 8           | 17 | Decreased | 3,018        |
| BAKEWELL MEDICAL CENTRE                                                          | 19          | 20 | Decreased | 3,631        |
| BARLBOROUGH MEDICAL CENTRE                                                       | 10          | 15 | Decreased | 2,560        |
| BASLOW HEALTH CENTRE                                                             | 7           | 4  | Increased | <u>366</u>   |
| BRIMINGTON SURGERY                                                               | 24          | 22 | Increased | 4,098        |
| BUXTON MEDICAL PRACTICE                                                          | 13          | 24 | Decreased | 4,498        |
| CALOW AND BRIMINGTON PRACTICE                                                    | 28          | 26 | Increased | 4,825        |
| CHATSWORTH ROAD SURGERY                                                          | 9           | 8  | Increased | 942          |
| CHESTERFIELD MEDICAL PARTNERSHIP                                                 | 35          | 34 | Increased | 6,595        |
| DARLEY DALE MEDICAL CENTRE                                                       | 18          | 9  | Increased | 1,128        |
| DRONFIELD MEDICAL PRACTICE                                                       | 31          | 32 | Decreased | 6,141        |
| ELMWOOD MEDICAL CENTRE                                                           | 25          | 25 | Same      | 4,815        |
| EVELYN MEDICAL CENTRE                                                            | 15          | 12 | Increased | 1,732        |
| EYAM SURGERY                                                                     | 5           | 6  | Decreased | 623          |
| GOSFORTH VALLEY MEDICAL PRACTICE                                                 | 21          | 27 | Decreased | 4,855        |
| GOYT VALLEY MEDICAL PRACTICE                                                     | 22          | 11 | Increased | 1,718        |
| HARTINGTON SURGERY                                                               | 6           | 3  | Increased | 197          |
| HASLAND MEDICAL CENTRE                                                           | 23          | 18 | Increased | 3,604        |
| IMPERIAL ROAD SURGERY                                                            | 34          | 35 | Decreased | 6,950        |
| KILLAMARSH MEDICAL CENTRE                                                        | 12          | 5  | Increased | 470          |
| LIME GROVE MEDICAL CENTRE                                                        | 20          | 31 | Decreased | 5,775        |
| MOSS VALLEY MP                                                                   | 11          | 13 | Decreased | 1,912        |
| NEWBOLD SURGERY                                                                  | 26          | 19 | Increased | 3,608        |
| OAKHILL MEDICAL CENTRE                                                           | 33          | 30 | Increased | 5,569        |
| ROYAL PRIMARY CARE                                                               | 36          | 36 | Same      | <u>7,525</u> |
| SETT VALLEY MEDICAL CENTRE                                                       | 32          | 28 | Increased | 5,171        |
| STEWART MEDICAL CENTRE                                                           | 17          | 10 | Increased | 1,525        |
| STUBLEY MEDICAL CENTRE                                                           | 30          | 23 | Increased | 4,149        |
| THE SPRINGS HEALTH CENTRE                                                        | 14          | 16 | Decreased | 2,990        |
| THE SURGERY@WHEATBRIDGE                                                          | 29          | 33 | Decreased | 6,208        |
| THORNBROOK SURGERY                                                               | 27          | 29 | Decreased | 5,365        |
| TIDESWELL SURGERY                                                                | 1           | 1  | Same      | <u>70</u>    |
| WELBECK ROAD HEALTH CENTRE                                                       | 4           | 14 | Decreased | 1,931        |
| WHITTINGTON MOOR SURGERY                                                         | 16          | 21 | Decreased | 3,736        |