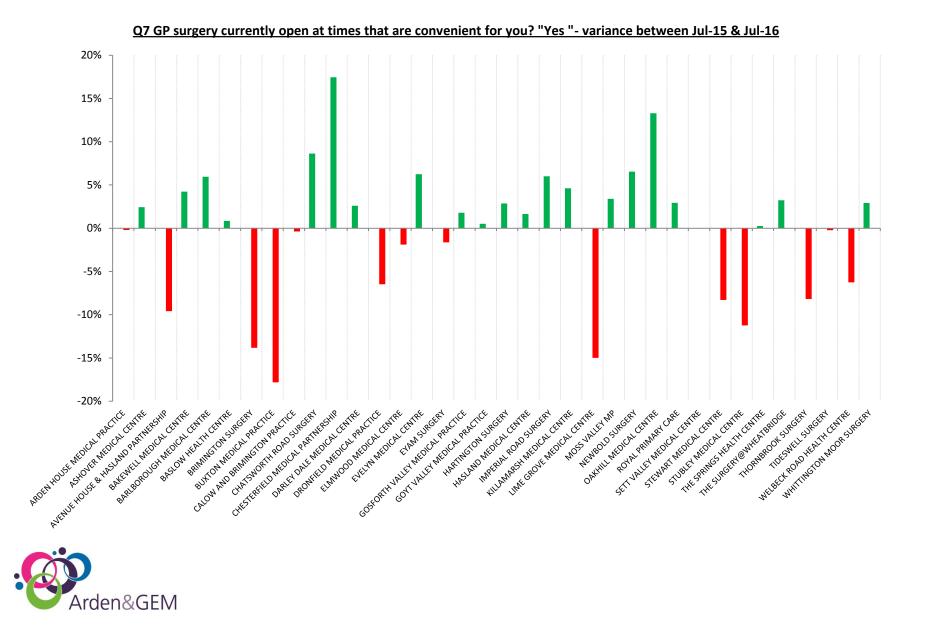

|                                  | Q7 |             |           |                         |
|----------------------------------|----|-------------|-----------|-------------------------|
| Practice Name                    |    | Rank Jul-16 |           | National Rank - July 10 |
| ARDEN HOUSE MEDICAL PRACTICE     | 7  | 11          | Decreased | 1,023                   |
| ASHOVER MEDICAL CENTRE           | 3  | 1           | Increased | <u>45</u>               |
| AVENUE HOUSE & HASLAND           | 1  | 13          | Decreased | 1,154                   |
| BAKEWELL MEDICAL CENTRE          | 23 | 14          | Increased | 1,799                   |
| BARLBOROUGH MEDICAL CENTRE       | 32 | 22          | Increased | 3,356                   |
| BASLOW HEALTH CENTRE             | 6  | 4           | Increased | 569                     |
| BRIMINGTON SURGERY               | 5  | 30          | Decreased | 4,881                   |
| BUXTON MEDICAL PRACTICE          | 13 | 36          | Decreased | 6,942                   |
| CALOW AND BRIMINGTON PRACTICE    | 34 | 33          | Increased | 5,889                   |
| CHATSWORTH ROAD SURGERY          | 22 | 5           | Increased | 667                     |
| CHESTERFIELD MEDICAL PARTNERSHIP | 36 | 18          | Increased | 2,632                   |
| DARLEY DALE MEDICAL CENTRE       | 24 | 19          | Increased | 2,640                   |
| DRONFIELD MEDICAL PRACTICE       | 14 | 25          | Decreased | 3,872                   |
| ELMWOOD MEDICAL CENTRE           | 17 | 20          | Decreased | 2,750                   |
| EVELYN MEDICAL CENTRE            | 20 | 10          | Increased | 1,005                   |
| EYAM SURGERY                     | 10 | 15          | Decreased | 1,839                   |
| GOSFORTH VALLEY MEDICAL PRACTICE | 11 | 12          | Decreased | 1,033                   |
| GOYT VALLEY MEDICAL PRACTICE     | 27 | 23          | Increased | 3,568                   |
| HARTINGTON SURGERY               | 12 | 8           | Increased | 874                     |
| HASLAND MEDICAL CENTRE           | 26 | 21          | Increased | 3,024                   |
| IMPERIAL ROAD SURGERY            | 28 | 16          | Increased | 2,517                   |
| KILLAMARSH MEDICAL CENTRE        | 9  | 3           | Increased | 459                     |
| LIME GROVE MEDICAL CENTRE        | 4  | 24          | Decreased | 3,763                   |
| MOSS VALLEY MP                   | 15 | 7           | Increased | 814                     |
| NEWBOLD SURGERY                  | 21 | 9           | Increased | 954                     |
| OAKHILL MEDICAL CENTRE           | 29 | 6           | Increased | 776                     |
| ROYAL PRIMARY CARE               | 35 | 34          | Increased | 6,503                   |
| SETT VALLEY MEDICAL CENTRE       | 19 | 17          | Increased | 2,627                   |
| STEWART MEDICAL CENTRE           | 8  | 28          | Decreased | 4,024                   |
| STUBLEY MEDICAL CENTRE           | 25 | 35          | Decreased | 6,866                   |
| THE SPRINGS HEALTH CENTRE        | 33 | 32          | Increased | 5,598                   |
| THE SURGERY@WHEATBRIDGE          | 30 | 27          | Increased | 4,015                   |
| THORNBROOK SURGERY               | 18 | 31          | Decreased | 5,446                   |
| TIDESWELL SURGERY                | 2  | 2           | Same      | 101                     |
| WELBECK ROAD HEALTH CENTRE       | 16 | 26          | Decreased | 3,949                   |
| WHITTINGTON MOOR SURGERY         | 31 | 29          | Increased | 4,335                   |

Where do the North Derbyshire CCG GP Practices rank with each other for the question is your <u>GP surgery</u> <u>currently open at times</u> <u>that are convenient for</u> <u>you? "Yes"</u>

| Top 10%       | 777.9   |
|---------------|---------|
| Bottom 10%    | 7001.1  |
| <u>Top 5%</u> | 388.95  |
| Bottom 5%     | 7390.05 |