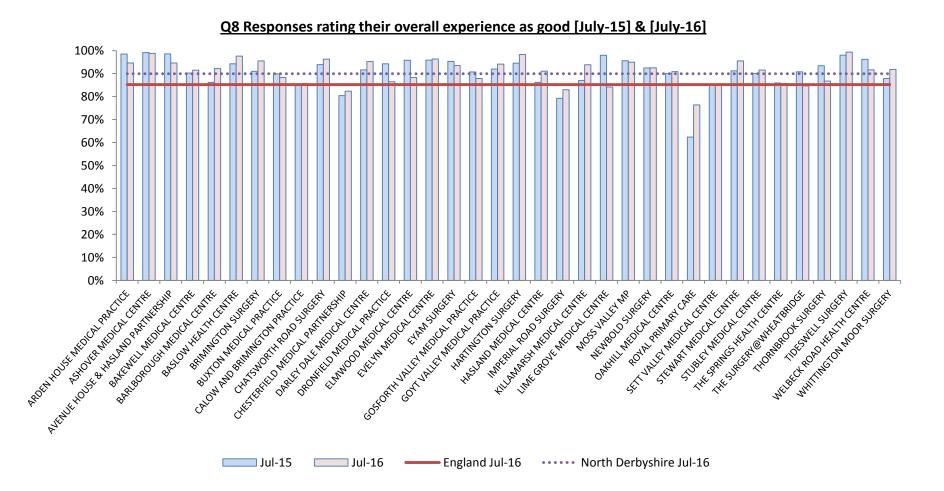

Q8 responses rating their overall experience as good - variance between Jul-15 & Jul-16

Where do the North Derbyshire CCG GP Practices rank with each other for <u>responses</u> <u>rating their overall</u> <u>experience as good?</u>

| Jul-16 <mark>Top 10%</mark> | 777.9                   |
|-----------------------------|-------------------------|
| Bottom :                    | <mark>10%</mark> 7001.1 |
|                             |                         |
| Jul-16 <u>Top 5%</u>        | 388.95                  |
| Bottom                      | <b>5%</b> 7390.05       |
|                             |                         |
| Jul-15 Top 10%<br>Bottom    | 791.8                   |
| Bottom :                    | <mark>10%</mark> 7126.2 |
|                             |                         |
| Jul-15 <u>Top 5%</u>        | 395.9                   |

7522.1

Bottom 5%

|                                               | Pank Jul 15 | Q8<br>Bank Jul 16 | Desition change | National Rank - July 15 | National Bank July 1 |
|-----------------------------------------------|-------------|-------------------|-----------------|-------------------------|----------------------|
| Practice Name<br>ARDEN HOUSE MEDICAL PRACTICE |             |                   |                 | -                       | -                    |
| ASHOVER MEDICAL CENTRE                        | 3           | 11<br>2           | Decreased       | <u>176</u>              | 1,031                |
| AVENUE HOUSE & HASLAND PARTNERSHIP            | 1           | _                 | Decreased       | <u>98</u>               | <u>117</u>           |
|                                               | 2           | 12                | Decreased       | <u>159</u>              | 1,044                |
|                                               | 23          | 21                | Increased       | 2,605                   | 2,162                |
| BARLBOROUGH MEDICAL CENTRE                    | 30          | 17                | Increased       | 4,112                   | 1,913                |
| BASLOW HEALTH CENTRE                          | 13          | 4                 | Increased       | 1,183                   | <u>255</u>           |
|                                               | 20          | 8                 | Increased       | 2,339                   | 752                  |
| BUXTON MEDICAL PRACTICE                       | 26          | 24                | Increased       | 2,754                   | 3,402                |
| CALOW AND BRIMINGTON PRACTICE                 | 32          | 29                | Increased       | 4,327                   | 4,291                |
| CHATSWORTH ROAD SURGERY                       | 14          | 6                 | Increased       | 1,283                   | 538                  |
| CHESTERFIELD MEDICAL PARTNERSHIP              | 34          | 35                | Decreased       | 5,748                   | 5,260                |
| DARLEY DALE MEDICAL CENTRE                    | 18          | 9                 | Increased       | 2,069                   | 838                  |
| DRONFIELD MEDICAL PRACTICE                    | 12          | 28                | Decreased       | 1,167                   | 4,035                |
| ELMWOOD MEDICAL CENTRE                        | 8           | 25                | Decreased       | 741                     | 3,408                |
| EVELYN MEDICAL CENTRE                         | 7           | 5                 | Increased       | 706                     | 522                  |
| EYAM SURGERY                                  | 10          | 15                | Decreased       | 875                     | 1,411                |
| GOSFORTH VALLEY MEDICAL PRACTICE              | 22          | 26                | Decreased       | 2,421                   | 3,552                |
| GOYT VALLEY MEDICAL PRACTICE                  | 17          | 13                | Increased       | 1,946                   | 1,184                |
| HARTINGTON SURGERY                            | 11          | 3                 | Increased       | 1,076                   | <u>168</u>           |
| HASLAND MEDICAL CENTRE                        | 29          | 22                | Increased       | 4,093                   | 2,311                |
| IMPERIAL ROAD SURGERY                         | 35          | 34                | Increased       | 6,016                   | 5,092                |
| KILLAMARSH MEDICAL CENTRE                     | 28          | 14                | Increased       | 3,773                   | 1,305                |
| LIME GROVE MEDICAL CENTRE                     | 5           | 33                | Decreased       | <u>273</u>              | 4,743                |
| MOSS VALLEY MP                                | 9           | 10                | Decreased       | 804                     | 918                  |
| NEWBOLD SURGERY                               | 16          | 16                | Same            | 1,804                   | 1,785                |
| OAKHILL MEDICAL CENTRE                        | 25          | 23                | Increased       | 2,682                   | 2,403                |
| ROYAL PRIMARY CARE                            | 36          | 36                | Same            | 7,637                   | 6,481                |
| SETT VALLEY MEDICAL CENTRE                    | 33          | 31                | Increased       | 4,534                   | 4,450                |
| STEWART MEDICAL CENTRE                        | 19          | 7                 | Increased       | 2,237                   | 739                  |
| STUBLEY MEDICAL CENTRE                        | 24          | 20                | Increased       | 2,672                   | 2,131                |
| THE SPRINGS HEALTH CENTRE                     | 31          | 30                | Increased       | 4,191                   | 4,296                |
| THE SURGERY@WHEATBRIDGE                       | 21          | 32                | Decreased       | 2,400                   | 4,596                |
| THORNBROOK SURGERY                            | 15          | 27                | Decreased       | 1,449                   | 3,933                |
| TIDESWELL SURGERY                             | 4           | 1                 | Increased       | <u>266</u>              | 70                   |
| WELBECK ROAD HEALTH CENTRE                    | 6           | 19                | Decreased       | 592                     | 2,103                |
| WHITTINGTON MOOR SURGERY                      | 27          | 13                | Increased       | 3,484                   | 2,035                |