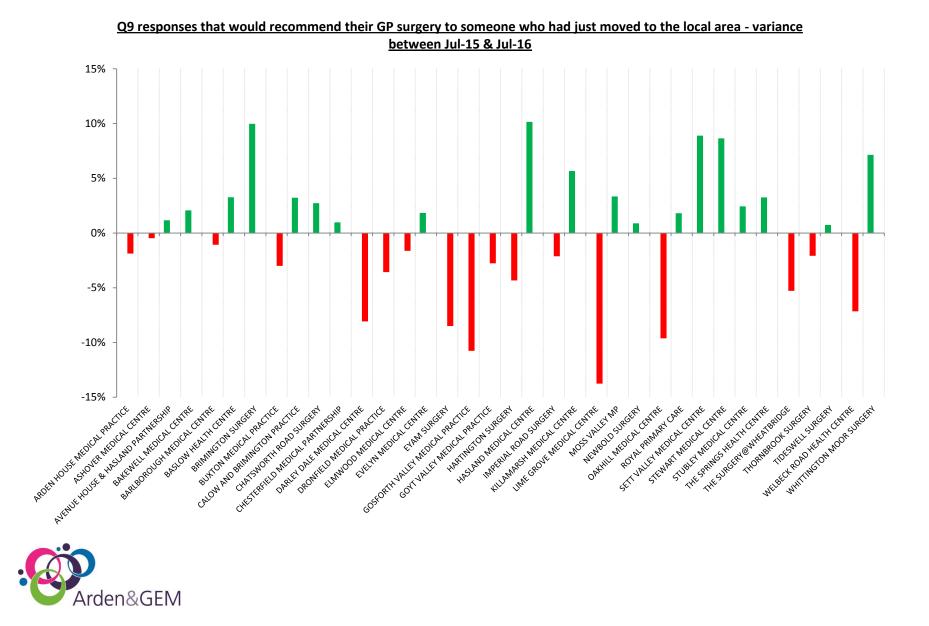

|                                    | Q9 | 12 11 1 40 | <u> </u>  | T                      |
|------------------------------------|----|------------|-----------|------------------------|
| Practice Name                      |    |            |           | National Rank - July 1 |
|                                    | 7  | 9          | Decreased | 1,026                  |
|                                    | 1  | 2          | Decreased | <u>39</u>              |
| AVENUE HOUSE & HASLAND PARTNERSHIP | 10 | 7          | Increased | 517                    |
| BAKEWELL MEDICAL CENTRE            | 18 | 14         | Increased | 1,467                  |
| BARLBOROUGH MEDICAL CENTRE         | 14 | 19         | Decreased | 1,898                  |
| BASLOW HEALTH CENTRE               | 11 | 3          | Increased | <u>253</u>             |
| BRIMINGTON SURGERY                 | 23 | 6          | Increased | <u>324</u>             |
| BUXTON MEDICAL PRACTICE            | 19 | 26         | Decreased | 2,797                  |
| CALOW AND BRIMINGTON PRACTICE      | 27 | 22         | Increased | 2,354                  |
| CHATSWORTH ROAD SURGERY            | 12 | 4          | Increased | <u>307</u>             |
| CHESTERFIELD MEDICAL PARTNERSHIP   | 35 | 35         | Same      | 5,147                  |
| DARLEY DALE MEDICAL CENTRE         | 8  | 24         | Decreased | 2,677                  |
| DRONFIELD MEDICAL PRACTICE         | 15 | 23         | Decreased | 2,597                  |
| ELMWOOD MEDICAL CENTRE             | 31 | 30         | Increased | 4,185                  |
| EVELYN MEDICAL CENTRE              | 6  | 5          | Increased | <u>320</u>             |
| EYAM SURGERY                       | 9  | 25         | Decreased | 2,772                  |
| GOSFORTH VALLEY MEDICAL PRACTICE   | 16 | 31         | Decreased | 4,366                  |
| GOYT VALLEY MEDICAL PRACTICE       | 13 | 21         | Decreased | 2,201                  |
| HARTINGTON SURGERY                 | 4  | 10         | Decreased | 1,089                  |
| HASLAND MEDICAL CENTRE             | 33 | 17         | Increased | 1,718                  |
| IMPERIAL ROAD SURGERY              | 34 | 34         | Same      | 4,996                  |
| KILLAMARSH MEDICAL CENTRE          | 26 | 12         | Increased | 1,350                  |
| LIME GROVE MEDICAL CENTRE          | 5  | 29         | Decreased | 3,709                  |
| MOSS VALLEY MP                     | 22 | 15         | Increased | 1,541                  |
| NEWBOLD SURGERY                    | 17 | 16         | Increased | 1,651                  |
| OAKHILL MEDICAL CENTRE             | 21 | 33         | Decreased | 4,676                  |
| ROYAL PRIMARY CARE                 | 36 | 36         | Same      | <u>7,699</u>           |
| SETT VALLEY MEDICAL CENTRE         | 32 | 20         | Increased | 1,990                  |
| STEWART MEDICAL CENTRE             | 24 | 8          | Increased | 553                    |
| STUBLEY MEDICAL CENTRE             | 30 | 28         | Increased | 2,938                  |
| THE SPRINGS HEALTH CENTRE          | 25 | 18         | Increased | 1,839                  |
| THE SURGERY@WHEATBRIDGE            | 28 | 32         | Decreased | 4,488                  |
| THORNBROOK SURGERY                 | 20 | 27         | Decreased | 2,856                  |
| TIDESWELL SURGERY                  | 2  | 1          | Increased | <u>36</u>              |
| WELBECK ROAD HEALTH CENTRE         | 3  | 11         | Decreased | 1,166                  |
| WHITTINGTON MOOR SURGERY           | 29 | 13         | Increased | 1,466                  |

Where do the North Derbyshire CCG GP Practices rank with each other for <u>responses that</u> would recommend their <u>GP surgery to someone</u> who had just moved to the local area

| Top 10%       | 777.9   |
|---------------|---------|
| Bottom 10%    | 7001.1  |
|               |         |
| <u>Top 5%</u> | 388.95  |
| Bottom 5%     | 7390.05 |