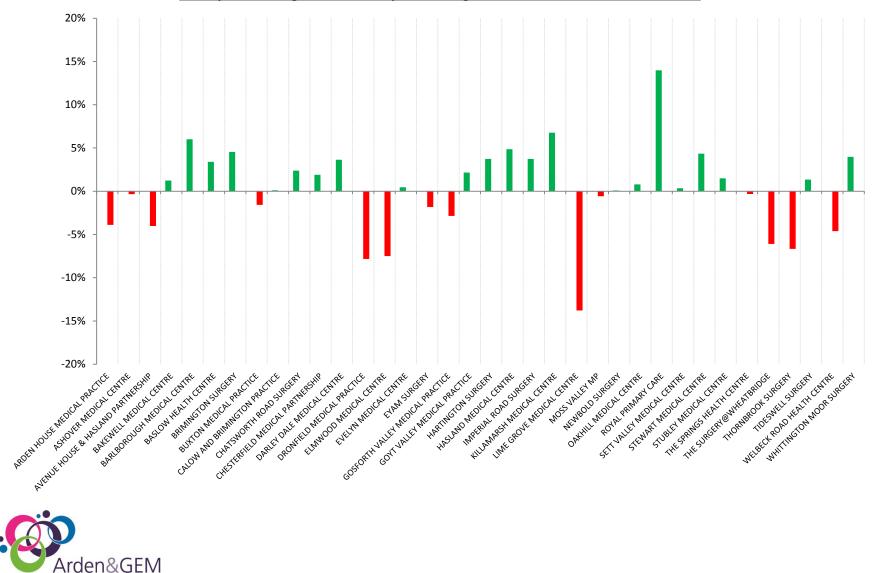

Q8 responses rating their overall experience as good - variance between Jul-15 & Jul-16

Where do the North Derbyshire CCG GP Practices rank with each other for <u>responses</u> <u>rating their overall</u> <u>experience as good?</u>