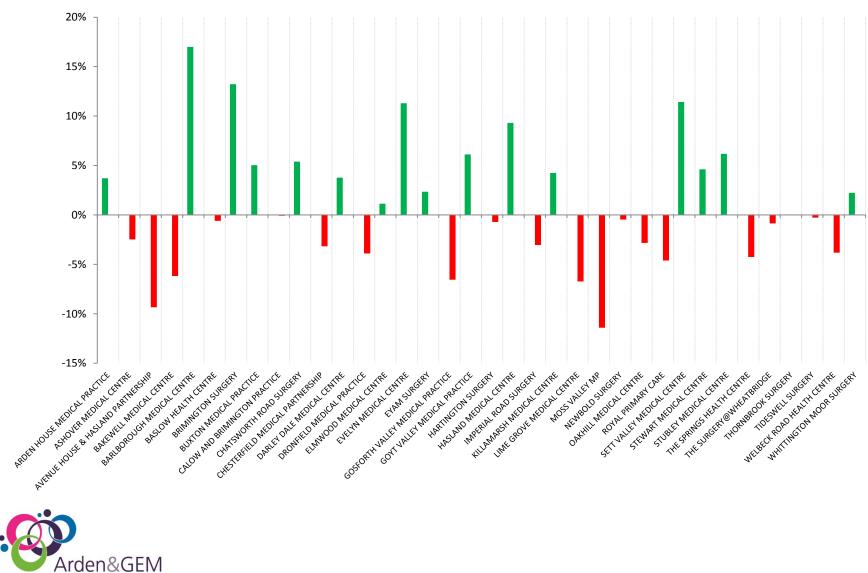

#### Q4 Responses rating the appointment given as convenient [July-15] & [July-16]

Q4 responses rating the appointment given as convenient - variance between Jul-15 & Jul-16

| Q4                                 |             |             |                 |                         |
|------------------------------------|-------------|-------------|-----------------|-------------------------|
| Practice Name                      | Rank Jul-15 | Rank Jul-16 | Position change | National Rank - July 16 |
| ARDEN HOUSE MEDICAL PRACTICE       | 18          | 4           | Increased       | <u>333</u>              |
| ASHOVER MEDICAL CENTRE             | 3           | 1           | Increased       | <u>65</u>               |
| AVENUE HOUSE & HASLAND PARTNERSHIP | 7           | 11          | Decreased       | 1,528                   |
| BAKEWELL MEDICAL CENTRE            | 19          | 13          | Increased       | 1,993                   |
| BARLBOROUGH MEDICAL CENTRE         | 13          | 27          | Decreased       | 4,096                   |
| BASLOW HEALTH CENTRE               | 9           | 6           | Increased       | 823                     |
| BRIMINGTON SURGERY                 | 24          | 24          | Same            | 3,210                   |
| BUXTON MEDICAL PRACTICE            | 21          | 21          | Same            | 2,775                   |
| CALOW AND BRIMINGTON PRACTICE      | 32          | 16          | Increased       | 2,094                   |
| CHATSWORTH ROAD SURGERY            | 8           | 10          | Decreased       | 1,510                   |
| CHESTERFIELD MEDICAL PARTNERSHIP   | 36          | 25          | Increased       | 3,469                   |
| DARLEY DALE MEDICAL CENTRE         | 31          | 7           | Increased       | 996                     |
| DRONFIELD MEDICAL PRACTICE         | 28          | 31          | Decreased       | 5,500                   |
| ELMWOOD MEDICAL CENTRE             | 14          | 23          | Decreased       | 2,990                   |
| EVELYN MEDICAL CENTRE              | 22          | 18          | Increased       | 2,324                   |
| EYAM SURGERY                       | 1           | 17          | Decreased       | 2,173                   |
| GOSFORTH VALLEY MEDICAL PRACTICE   | 26          | 33          | Decreased       | 6,299                   |
| GOYT VALLEY MEDICAL PRACTICE       | 23          | 20          | Increased       | 2,762                   |
| HARTINGTON SURGERY                 | 12          | 3           | Increased       | 325                     |
| HASLAND MEDICAL CENTRE             | 5           | 22          | Decreased       | 2,932                   |
| IMPERIAL ROAD SURGERY              | 34          | 32          | Increased       | 5,919                   |
| KILLAMARSH MEDICAL CENTRE          | 4           | 5           | Decreased       | 375                     |
| LIME GROVE MEDICAL CENTRE          | 20          | 34          | Decreased       | 6,540                   |
| MOSS VALLEY MP                     | 25          | 9           | Increased       | 1,377                   |
| NEWBOLD SURGERY                    | 17          | 30          | Decreased       | 5,212                   |
| OAKHILL MEDICAL CENTRE             | 15          | 12          | Increased       | 1,572                   |
| ROYAL PRIMARY CARE                 | 35          | 14          | Increased       | 2,060                   |
| SETT VALLEY MEDICAL CENTRE         | 11          | 35          | Decreased       | 6,617                   |
| STEWART MEDICAL CENTRE             | 10          | 28          | Decreased       | 4,163                   |
| STUBLEY MEDICAL CENTRE             | 30          | 26          | Increased       | 3,659                   |
| THE SPRINGS HEALTH CENTRE          | 27          | 8           | Increased       | 1,149                   |
| THE SURGERY@WHEATBRIDGE            | 29          | 36          | Decreased       | 6,788                   |
| THORNBROOK SURGERY                 | 16          | 19          | Decreased       | 2,429                   |
| TIDESWELL SURGERY                  | 6           | 2           | Increased       | 252                     |
| WELBECK ROAD HEALTH CENTRE         | 1           | 15          | Decreased       | 2,068                   |
| WHITTINGTON MOOR SURGERY           | 33          | 29          | Increased       | 4,554                   |

Where do the North Derbyshire CCG GP Practices rank with each other for the <u>responses</u> <u>rating the appointment</u> given as convenient?

| Top 10%       | 777.9   |
|---------------|---------|
| Bottom 10%    | 7001.1  |
|               |         |
| <u>Top 5%</u> | 388.95  |
| Bottom 5%     | 7390.05 |