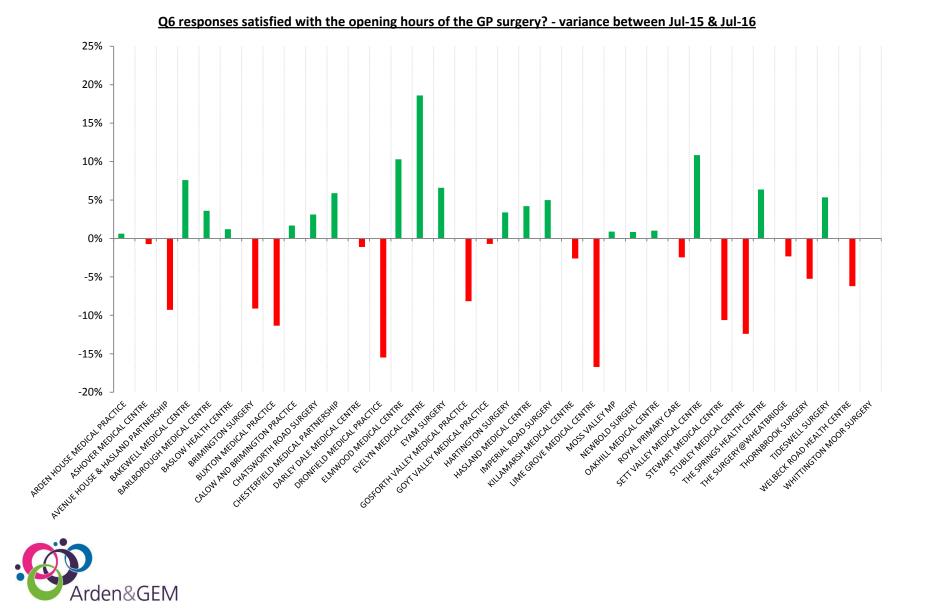

| Q6                               |             |             |           | •                       |
|----------------------------------|-------------|-------------|-----------|-------------------------|
| Practice Name                    | Rank Jul-15 | Rank Jul-16 | Position  | National Rank - July 16 |
| ARDEN HOUSE MEDICAL PRACTICE     | 24          | 24          | Same      | 4,164                   |
| ASHOVER MEDICAL CENTRE           | 2           | 2           | Same      | <u>170</u>              |
| AVENUE HOUSE & HASLAND           | 3           | 12          | Decreased | 1,918                   |
| BAKEWELL MEDICAL CENTRE          | 28          | 13          | Increased | 2,300                   |
| BARLBOROUGH MEDICAL CENTRE       | 21          | 16          | Increased | 2,818                   |
| BASLOW HEALTH CENTRE             | 7           | 5           | Increased | 660                     |
| BRIMINGTON SURGERY               | 18          | 34          | Decreased | 5,480                   |
| BUXTON MEDICAL PRACTICE          | 10          | 31          | Decreased | 5,055                   |
| CALOW AND BRIMINGTON PRACTICE    | 30          | 32          | Decreased | 5,375                   |
| CHATSWORTH ROAD SURGERY          | 9           | 4           | Increased | 633                     |
| CHESTERFIELD MEDICAL PARTNERSHIP | 32          | 22          | Increased | 4,067                   |
| DARLEY DALE MEDICAL CENTRE       | 15          | 15          | Same      | 2,346                   |
| DRONFIELD MEDICAL PRACTICE       | 6           | 33          | Decreased | 5,477                   |
| ELMWOOD MEDICAL CENTRE           | 29          | 10          | Increased | 1,598                   |
| EVELYN MEDICAL CENTRE            | 35          | 3           | Increased | 625                     |
| EYAM SURGERY                     | 19          | 11          | Increased | 1,747                   |
| GOSFORTH VALLEY MEDICAL PRACTICE | 8           | 18          | Decreased | 3,626                   |
| GOYT VALLEY MEDICAL PRACTICE     | 22          | 28          | Decreased | 4,487                   |
| HARTINGTON SURGERY               | 13          | 6           | Increased | 790                     |
| HASLAND MEDICAL CENTRE           | 27          | 17          | Increased | 3,087                   |
| IMPERIAL ROAD SURGERY            | 33          | 27          | Increased | 4,441                   |
| KILLAMARSH MEDICAL CENTRE        | 5           | 7           | Decreased | 832                     |
| LIME GROVE MEDICAL CENTRE        | 1           | 19          | Decreased | 3,883                   |
| MOSS VALLEY MP                   | 14          | 9           | Increased | 1,555                   |
| NEWBOLD SURGERY                  | 11          | 8           | Increased | 1,139                   |
| OAKHILL MEDICAL CENTRE           | 25          | 23          | Increased | 4,097                   |
| ROYAL PRIMARY CARE               | 36          | 36          | Same      | <u>7,584</u>            |
| SETT VALLEY MEDICAL CENTRE       | 31          | 14          | Increased | 2,303                   |
| STEWART MEDICAL CENTRE           | 12          | 30          | Decreased | 4,884                   |
| STUBLEY MEDICAL CENTRE           | 26          | 35          | Decreased | 7,217                   |
| THE SPRINGS HEALTH CENTRE        | 34          | 21          | Increased | 3,990                   |
| THE SURGERY@WHEATBRIDGE          | 20          | 29          | Decreased | 4,841                   |
| THORNBROOK SURGERY               | 17          | 20          | Decreased | 3,961                   |
| TIDESWELL SURGERY                | 4           | 1           | Increased | <u>31</u>               |
| WELBECK ROAD HEALTH CENTRE       | 16          | 25          | Decreased | 4,252                   |
| WHITTINGTON MOOR SURGERY         | 23          | 26          | Decreased | 4,256                   |

Where do the North Derbyshire CCG GP Practices rank with each other for the <u>responses</u> <u>satisfied with the</u> <u>opening hours of the GP</u> <u>surgery?</u>

| Top 10%       | 777.9   |
|---------------|---------|
| Bottom 10%    | 7001.1  |
|               |         |
| <u>Top 5%</u> | 388.95  |
| Bottom 5%     | 7390.05 |