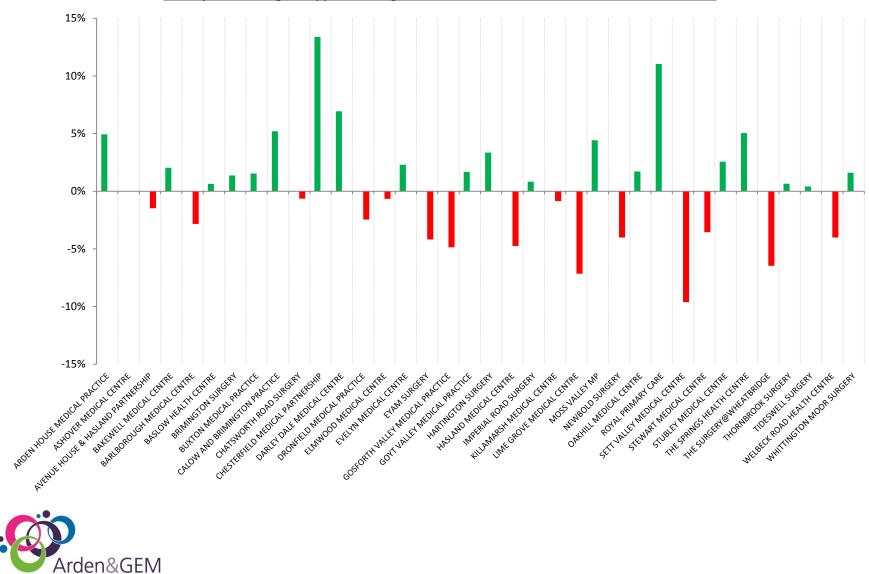

Q3 Able to get an appointment to see or speak to someone - % variance between Jul-15 & Jul-16

| Q3                                 |             |             |                 |                         |
|------------------------------------|-------------|-------------|-----------------|-------------------------|
| Practice Name                      | Rank Jul-15 | Rank Jul-16 | Position change | National Rank - July 16 |
| ARDEN HOUSE MEDICAL PRACTICE       | 9           | 3           | Increased       | <u>173</u>              |
| ASHOVER MEDICAL CENTRE             | 1           | 5           | Decreased       | <u>296</u>              |
| AVENUE HOUSE & HASLAND PARTNERSHIP | 2           | 19          | Decreased       | 2,487                   |
| BAKEWELL MEDICAL CENTRE            | 10          | 23          | Decreased       | 3,509                   |
| BARLBOROUGH MEDICAL CENTRE         | 34          | 9           | Increased       | 895                     |
| BASLOW HEALTH CENTRE               | 4           | 6           | Decreased       | 425                     |
| BRIMINGTON SURGERY                 | 33          | 12          | Increased       | 1,366                   |
| BUXTON MEDICAL PRACTICE            | 30          | 24          | Increased       | 3,863                   |
| CALOW AND BRIMINGTON PRACTICE      | 31          | 35          | Decreased       | 5,937                   |
| CHATSWORTH ROAD SURGERY            | 11          | 2           | Increased       | <u>172</u>              |
| CHESTERFIELD MEDICAL PARTNERSHIP   | 27          | 34          | Decreased       | 5,754                   |
| DARLEY DALE MEDICAL CENTRE         | 17          | 13          | Increased       | 1,391                   |
| DRONFIELD MEDICAL PRACTICE         | 20          | 29          | Decreased       | 4,666                   |
| ELMWOOD MEDICAL CENTRE             | 22          | 21          | Increased       | 2,845                   |
| EVELYN MEDICAL CENTRE              | 29          | 11          | Increased       | 1,139                   |
| EYAM SURGERY                       | 7           | 4           | Increased       | 207                     |
| GOSFORTH VALLEY MEDICAL PRACTICE   | 18          | 32          | Decreased       | 5,322                   |
| GOYT VALLEY MEDICAL PRACTICE       | 24          | 10          | Increased       | 1,120                   |
| HARTINGTON SURGERY                 | 6           | 7           | Decreased       | 657                     |
| HASLAND MEDICAL CENTRE             | 28          | 15          | Increased       | 1,497                   |
| IMPERIAL ROAD SURGERY              | 26          | 33          | Decreased       | 5,711                   |
| KILLAMARSH MEDICAL CENTRE          | 14          | 8           | Increased       | 771                     |
| LIME GROVE MEDICAL CENTRE          | 16          | 31          | Decreased       | 5,140                   |
| MOSS VALLEY MP                     | 5           | 28          | Decreased       | 4,598                   |
| NEWBOLD SURGERY                    | 13          | 18          | Decreased       | 2,265                   |
| OAKHILL MEDICAL CENTRE             | 25          | 30          | Decreased       | 5,032                   |
| ROYAL PRIMARY CARE                 | 35          | 36          | Decreased       | 7,254                   |
| SETT VALLEY MEDICAL CENTRE         | 36          | 27          | Increased       | 4,509                   |
| STEWART MEDICAL CENTRE             | 21          | 14          | Increased       | 1,419                   |
| STUBLEY MEDICAL CENTRE             | 32          | 25          | Increased       | 3,986                   |
| THE SPRINGS HEALTH CENTRE          | 15          | 26          | Decreased       | 4,117                   |
| THE SURGERY@WHEATBRIDGE            | 12          | 17          | Decreased       | 2,218                   |
| THORNBROOK SURGERY                 | 19          | 22          | Decreased       | 3,031                   |
| TIDESWELL SURGERY                  | 3           | 1           | Increased       | <u>114</u>              |
| WELBECK ROAD HEALTH CENTRE         | 8           | 16          | Decreased       | 2,196                   |
| WHITTINGTON MOOR SURGERY           | 23          | 20          | Increased       | 2,497                   |