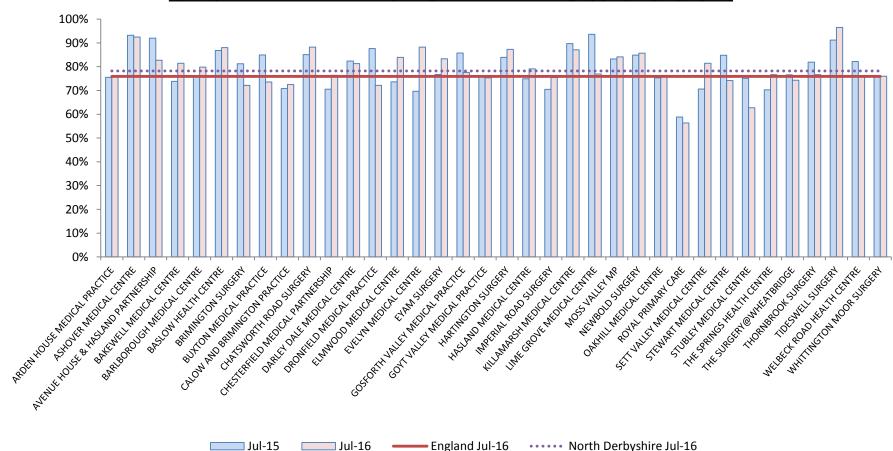

| Q5 Practice Name Rank Jul-15 Rank Jul-16 Position change National Rank - July 16 |             |    |           |              |
|----------------------------------------------------------------------------------|-------------|----|-----------|--------------|
| Practice Name                                                                    | Rank Jul-15 |    |           | _            |
| ARDEN HOUSE MEDICAL PRACTICE                                                     | 3           | 7  | Decreased | 675          |
| ASHOVER MEDICAL CENTRE                                                           | 2           | 2  | Same      | <u>76</u>    |
| AVENUE HOUSE & HASLAND                                                           | 8           | 17 | Decreased | 3,018        |
| BAKEWELL MEDICAL CENTRE                                                          | 19          | 20 | Decreased | 3,631        |
| BARLBOROUGH MEDICAL CENTRE                                                       | 10          | 15 | Decreased | 2,560        |
| BASLOW HEALTH CENTRE                                                             | 7           | 4  | Increased | <u>366</u>   |
| BRIMINGTON SURGERY                                                               | 24          | 22 | Increased | 4,098        |
| BUXTON MEDICAL PRACTICE                                                          | 13          | 24 | Decreased | 4,498        |
| CALOW AND BRIMINGTON PRACTICE                                                    | 28          | 26 | Increased | 4,825        |
| CHATSWORTH ROAD SURGERY                                                          | 9           | 8  | Increased | 942          |
| CHESTERFIELD MEDICAL PARTNERSHIP                                                 | 35          | 34 | Increased | 6,595        |
| DARLEY DALE MEDICAL CENTRE                                                       | 18          | 9  | Increased | 1,128        |
| DRONFIELD MEDICAL PRACTICE                                                       | 31          | 32 | Decreased | 6,141        |
| ELMWOOD MEDICAL CENTRE                                                           | 25          | 25 | Same      | 4,815        |
| EVELYN MEDICAL CENTRE                                                            | 15          | 12 | Increased | 1,732        |
| EYAM SURGERY                                                                     | 5           | 6  | Decreased | 623          |
| GOSFORTH VALLEY MEDICAL PRACTICE                                                 | 21          | 27 | Decreased | 4,855        |
| GOYT VALLEY MEDICAL PRACTICE                                                     | 22          | 11 | Increased | 1,718        |
| HARTINGTON SURGERY                                                               | 6           | 3  | Increased | 197          |
| HASLAND MEDICAL CENTRE                                                           | 23          | 18 | Increased | 3,604        |
| IMPERIAL ROAD SURGERY                                                            | 34          | 35 | Decreased | 6,950        |
| KILLAMARSH MEDICAL CENTRE                                                        | 12          | 5  | Increased | 470          |
| LIME GROVE MEDICAL CENTRE                                                        | 20          | 31 | Decreased | 5,775        |
| MOSS VALLEY MP                                                                   | 11          | 13 | Decreased | 1,912        |
| NEWBOLD SURGERY                                                                  | 26          | 19 | Increased | 3,608        |
| OAKHILL MEDICAL CENTRE                                                           | 33          | 30 | Increased | 5,569        |
| ROYAL PRIMARY CARE                                                               | 36          | 36 | Same      | <u>7,525</u> |
| SETT VALLEY MEDICAL CENTRE                                                       | 32          | 28 | Increased | 5,171        |
| STEWART MEDICAL CENTRE                                                           | 17          | 10 | Increased | 1,525        |
| STUBLEY MEDICAL CENTRE                                                           | 30          | 23 | Increased | 4,149        |
| THE SPRINGS HEALTH CENTRE                                                        | 14          | 16 | Decreased | 2,990        |
| THE SURGERY@WHEATBRIDGE                                                          | 29          | 33 | Decreased | 6,208        |
| THORNBROOK SURGERY                                                               | 27          | 29 | Decreased | 5,365        |
| TIDESWELL SURGERY                                                                | 1           | 1  | Same      | <u>70</u>    |
| WELBECK ROAD HEALTH CENTRE                                                       | 4           | 14 | Decreased | 1,931        |
| WHITTINGTON MOOR SURGERY                                                         | 16          | 21 | Decreased | 3,736        |