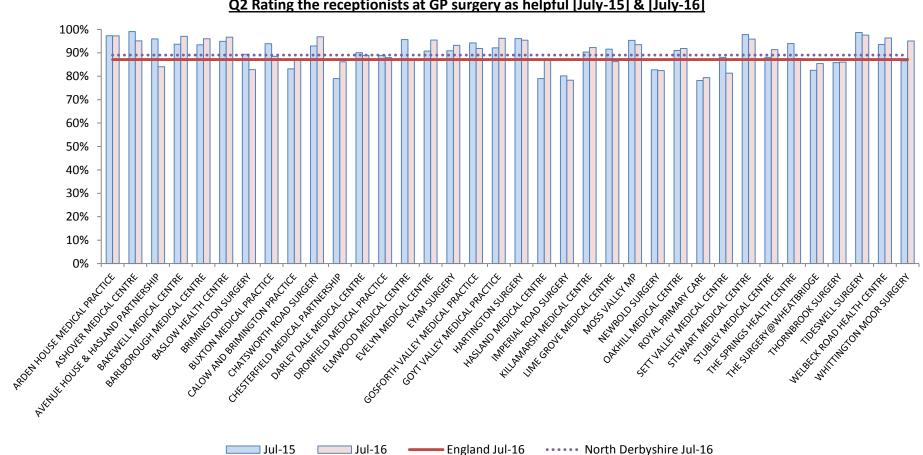

Where do the North Derbyshire CCG GP Practices rank with each other for the question of <u>rating the</u> <u>receptionists at the GP</u> <u>surgery as helpful?</u>

| Top 10%       | 777.9   |
|---------------|---------|
| Bottom 10%    | 7001.1  |
|               |         |
| <u>Top 5%</u> | 388.95  |
| Bottom 5%     | 7390.05 |