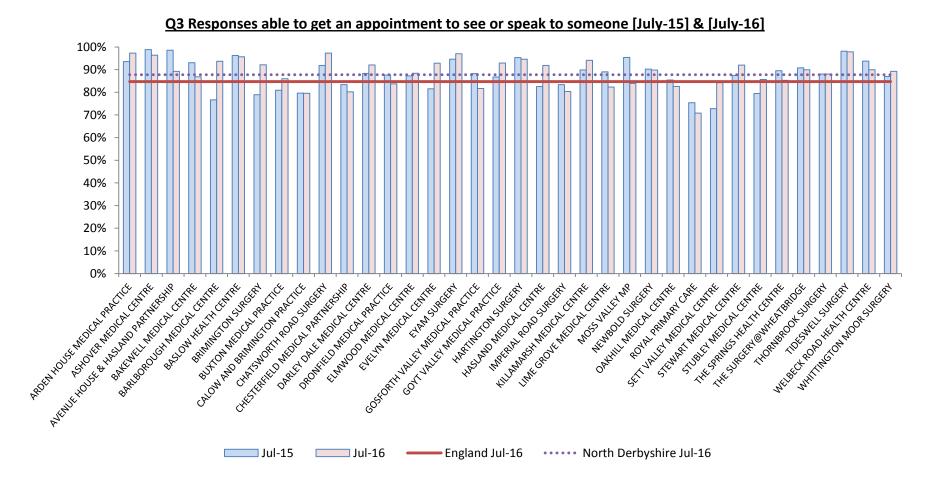

Where do the North Derbyshire CCG GP Practices rank with each other for the <u>responses</u> <u>able to get an</u> <u>appointment to see or</u> <u>speak to someone?</u>

| Top 10%       | 777.9   |
|---------------|---------|
| Bottom 10%    | 7001.1  |
|               |         |
| <u>Top 5%</u> | 388.95  |
| Bottom 5%     | 7390.05 |