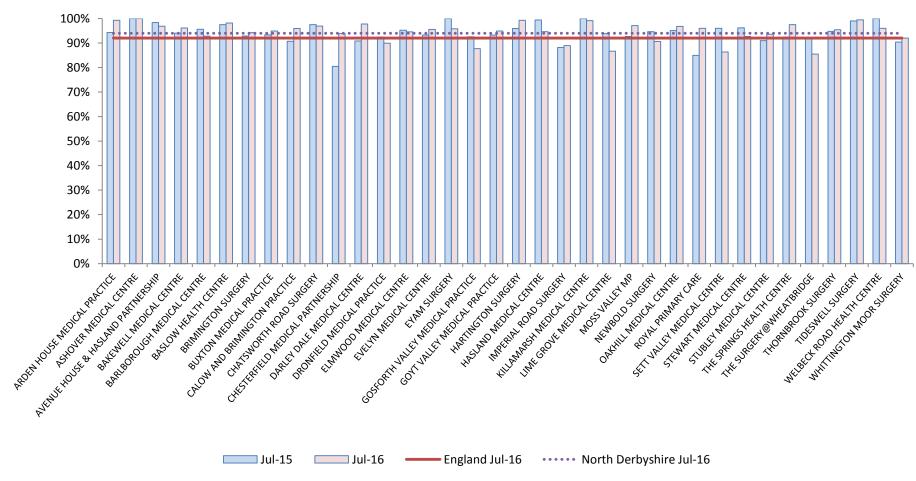

Where do the North Derbyshire CCG GP Practices rank with each other for the <u>responses</u> <u>able to get an</u> <u>appointment to see or</u> <u>speak to someone?</u>

| Top 10%       | 777.9   |
|---------------|---------|
| Bottom 10%    | 7001.1  |
|               |         |
| <u>Top 5%</u> | 388.95  |
| Bottom 5%     | 7390.05 |