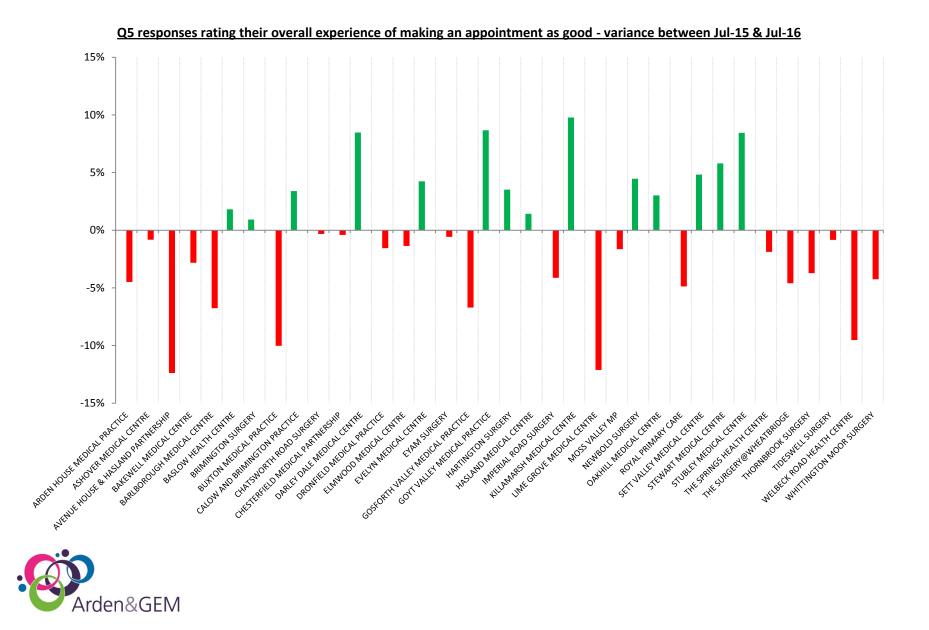

| Q5 Practice Name Rank Jul-15 Rank Jul-16 Position change National Rank - July 16 |             |    |           |              |
|----------------------------------------------------------------------------------|-------------|----|-----------|--------------|
| Practice Name                                                                    | Rank Jul-15 |    |           | _            |
| ARDEN HOUSE MEDICAL PRACTICE                                                     | 3           | 7  | Decreased | 675          |
| ASHOVER MEDICAL CENTRE                                                           | 2           | 2  | Same      | <u>76</u>    |
| AVENUE HOUSE & HASLAND                                                           | 8           | 17 | Decreased | 3,018        |
| BAKEWELL MEDICAL CENTRE                                                          | 19          | 20 | Decreased | 3,631        |
| BARLBOROUGH MEDICAL CENTRE                                                       | 10          | 15 | Decreased | 2,560        |
| BASLOW HEALTH CENTRE                                                             | 7           | 4  | Increased | <u>366</u>   |
| BRIMINGTON SURGERY                                                               | 24          | 22 | Increased | 4,098        |
| BUXTON MEDICAL PRACTICE                                                          | 13          | 24 | Decreased | 4,498        |
| CALOW AND BRIMINGTON PRACTICE                                                    | 28          | 26 | Increased | 4,825        |
| CHATSWORTH ROAD SURGERY                                                          | 9           | 8  | Increased | 942          |
| CHESTERFIELD MEDICAL PARTNERSHIP                                                 | 35          | 34 | Increased | 6,595        |
| DARLEY DALE MEDICAL CENTRE                                                       | 18          | 9  | Increased | 1,128        |
| DRONFIELD MEDICAL PRACTICE                                                       | 31          | 32 | Decreased | 6,141        |
| ELMWOOD MEDICAL CENTRE                                                           | 25          | 25 | Same      | 4,815        |
| EVELYN MEDICAL CENTRE                                                            | 15          | 12 | Increased | 1,732        |
| EYAM SURGERY                                                                     | 5           | 6  | Decreased | 623          |
| GOSFORTH VALLEY MEDICAL PRACTICE                                                 | 21          | 27 | Decreased | 4,855        |
| GOYT VALLEY MEDICAL PRACTICE                                                     | 22          | 11 | Increased | 1,718        |
| HARTINGTON SURGERY                                                               | 6           | 3  | Increased | 197          |
| HASLAND MEDICAL CENTRE                                                           | 23          | 18 | Increased | 3,604        |
| IMPERIAL ROAD SURGERY                                                            | 34          | 35 | Decreased | 6,950        |
| KILLAMARSH MEDICAL CENTRE                                                        | 12          | 5  | Increased | 470          |
| LIME GROVE MEDICAL CENTRE                                                        | 20          | 31 | Decreased | 5,775        |
| MOSS VALLEY MP                                                                   | 11          | 13 | Decreased | 1,912        |
| NEWBOLD SURGERY                                                                  | 26          | 19 | Increased | 3,608        |
| OAKHILL MEDICAL CENTRE                                                           | 33          | 30 | Increased | 5,569        |
| ROYAL PRIMARY CARE                                                               | 36          | 36 | Same      | <u>7,525</u> |
| SETT VALLEY MEDICAL CENTRE                                                       | 32          | 28 | Increased | 5,171        |
| STEWART MEDICAL CENTRE                                                           | 17          | 10 | Increased | 1,525        |
| STUBLEY MEDICAL CENTRE                                                           | 30          | 23 | Increased | 4,149        |
| THE SPRINGS HEALTH CENTRE                                                        | 14          | 16 | Decreased | 2,990        |
| THE SURGERY@WHEATBRIDGE                                                          | 29          | 33 | Decreased | 6,208        |
| THORNBROOK SURGERY                                                               | 27          | 29 | Decreased | 5,365        |
| TIDESWELL SURGERY                                                                | 1           | 1  | Same      | <u>70</u>    |
| WELBECK ROAD HEALTH CENTRE                                                       | 4           | 14 | Decreased | 1,931        |
| WHITTINGTON MOOR SURGERY                                                         | 16          | 21 | Decreased | 3,736        |