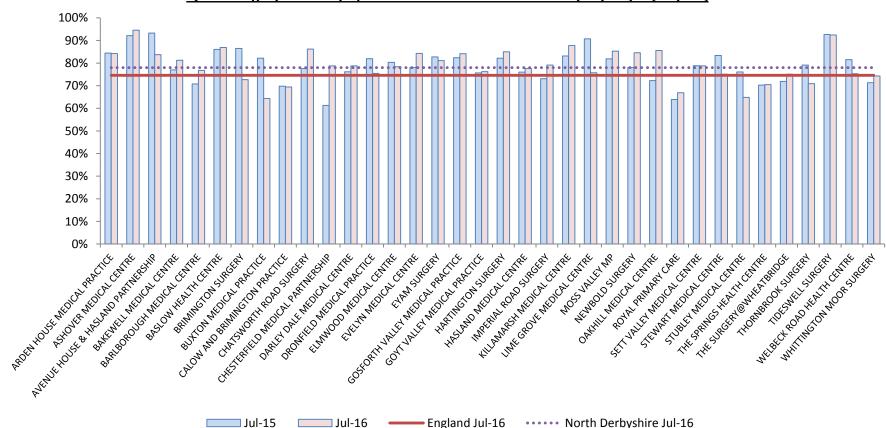

| Q6                               |             |             |           | •                       |
|----------------------------------|-------------|-------------|-----------|-------------------------|
| Practice Name                    | Rank Jul-15 | Rank Jul-16 | Position  | National Rank - July 16 |
| ARDEN HOUSE MEDICAL PRACTICE     | 24          | 24          | Same      | 4,164                   |
| ASHOVER MEDICAL CENTRE           | 2           | 2           | Same      | <u>170</u>              |
| AVENUE HOUSE & HASLAND           | 3           | 12          | Decreased | 1,918                   |
| BAKEWELL MEDICAL CENTRE          | 28          | 13          | Increased | 2,300                   |
| BARLBOROUGH MEDICAL CENTRE       | 21          | 16          | Increased | 2,818                   |
| BASLOW HEALTH CENTRE             | 7           | 5           | Increased | 660                     |
| BRIMINGTON SURGERY               | 18          | 34          | Decreased | 5,480                   |
| BUXTON MEDICAL PRACTICE          | 10          | 31          | Decreased | 5,055                   |
| CALOW AND BRIMINGTON PRACTICE    | 30          | 32          | Decreased | 5,375                   |
| CHATSWORTH ROAD SURGERY          | 9           | 4           | Increased | 633                     |
| CHESTERFIELD MEDICAL PARTNERSHIP | 32          | 22          | Increased | 4,067                   |
| DARLEY DALE MEDICAL CENTRE       | 15          | 15          | Same      | 2,346                   |
| DRONFIELD MEDICAL PRACTICE       | 6           | 33          | Decreased | 5,477                   |
| ELMWOOD MEDICAL CENTRE           | 29          | 10          | Increased | 1,598                   |
| EVELYN MEDICAL CENTRE            | 35          | 3           | Increased | 625                     |
| EYAM SURGERY                     | 19          | 11          | Increased | 1,747                   |
| GOSFORTH VALLEY MEDICAL PRACTICE | 8           | 18          | Decreased | 3,626                   |
| GOYT VALLEY MEDICAL PRACTICE     | 22          | 28          | Decreased | 4,487                   |
| HARTINGTON SURGERY               | 13          | 6           | Increased | 790                     |
| HASLAND MEDICAL CENTRE           | 27          | 17          | Increased | 3,087                   |
| IMPERIAL ROAD SURGERY            | 33          | 27          | Increased | 4,441                   |
| KILLAMARSH MEDICAL CENTRE        | 5           | 7           | Decreased | 832                     |
| LIME GROVE MEDICAL CENTRE        | 1           | 19          | Decreased | 3,883                   |
| MOSS VALLEY MP                   | 14          | 9           | Increased | 1,555                   |
| NEWBOLD SURGERY                  | 11          | 8           | Increased | 1,139                   |
| OAKHILL MEDICAL CENTRE           | 25          | 23          | Increased | 4,097                   |
| ROYAL PRIMARY CARE               | 36          | 36          | Same      | <u>7,584</u>            |
| SETT VALLEY MEDICAL CENTRE       | 31          | 14          | Increased | 2,303                   |
| STEWART MEDICAL CENTRE           | 12          | 30          | Decreased | 4,884                   |
| STUBLEY MEDICAL CENTRE           | 26          | 35          | Decreased | 7,217                   |
| THE SPRINGS HEALTH CENTRE        | 34          | 21          | Increased | 3,990                   |
| THE SURGERY@WHEATBRIDGE          | 20          | 29          | Decreased | 4,841                   |
| THORNBROOK SURGERY               | 17          | 20          | Decreased | 3,961                   |
| TIDESWELL SURGERY                | 4           | 1           | Increased | <u>31</u>               |
| WELBECK ROAD HEALTH CENTRE       | 16          | 25          | Decreased | 4,252                   |
| WHITTINGTON MOOR SURGERY         | 23          | 26          | Decreased | 4,256                   |

Where do the North Derbyshire CCG GP Practices rank with each other for the <u>responses</u> <u>satisfied with the</u> <u>opening hours of the GP</u> <u>surgery?</u>

| Top 10%       | 777.9   |
|---------------|---------|
| Bottom 10%    | 7001.1  |
|               |         |
| <u>Top 5%</u> | 388.95  |
| Bottom 5%     | 7390.05 |