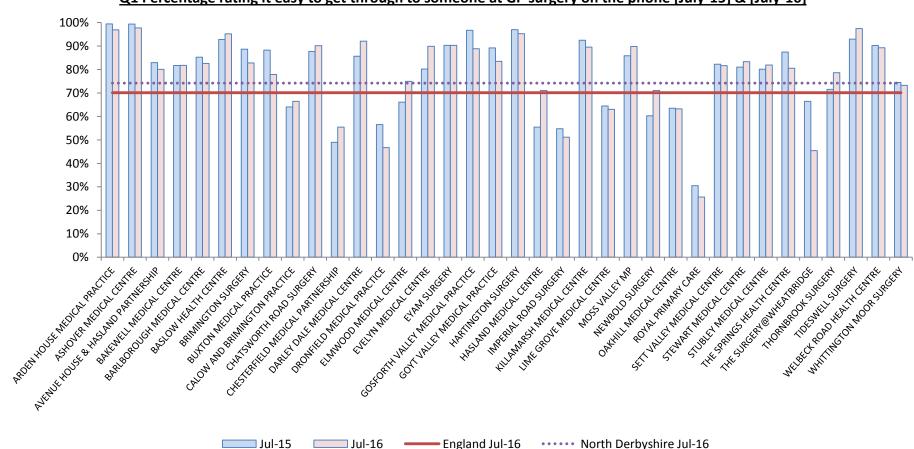

Where do the North Derbyshire CCG GP Practices rank with each other for the question of the <u>ease to get</u> <u>through to someone at</u> <u>the GP surgery on the</u> <u>phone?</u>

| Тор 10%       | 777.9   |
|---------------|---------|
| Bottom 10%    | 7001.1  |
|               |         |
| <u>Top 5%</u> | 388.95  |
| Bottom 5%     | 7390.05 |