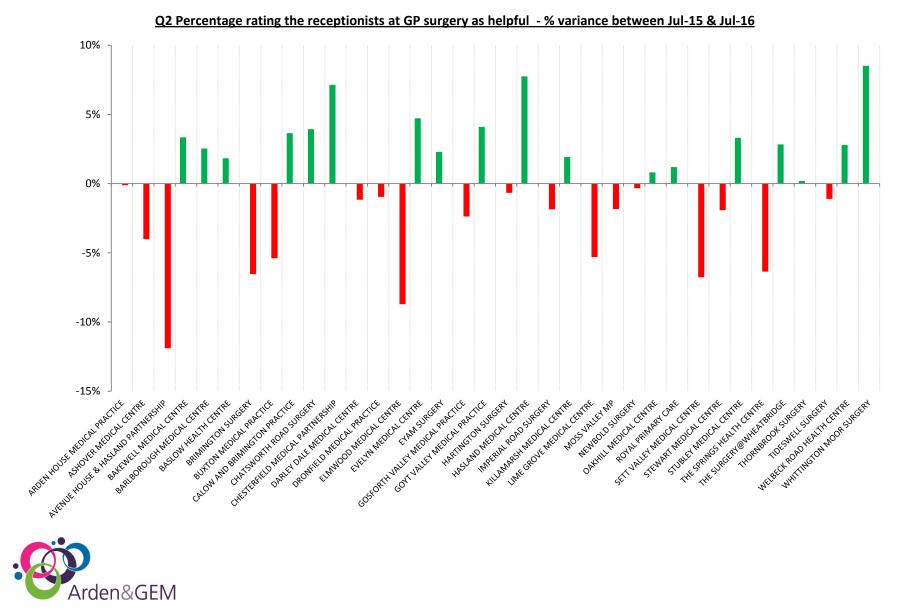

Where do the North Derbyshire CCG GP Practices rank with each other for the question of <u>rating the</u> <u>receptionists at the GP</u> <u>surgery as helpful?</u>

| Top 10%       | 777.9   |
|---------------|---------|
| Bottom 10%    | 7001.1  |
|               |         |
| <u>Top 5%</u> | 388.95  |
| Bottom 5%     | 7390.05 |

Q3 Able to get an appointment to see or speak to someone - % variance between Jul-15 & Jul-16

| Q3                                 |             |             |                 |                         |
|------------------------------------|-------------|-------------|-----------------|-------------------------|
| Practice Name                      | Rank Jul-15 | Rank Jul-16 | Position change | National Rank - July 16 |
| ARDEN HOUSE MEDICAL PRACTICE       | 9           | 3           | Increased       | <u>173</u>              |
| ASHOVER MEDICAL CENTRE             | 1           | 5           | Decreased       | <u>296</u>              |
| AVENUE HOUSE & HASLAND PARTNERSHIP | 2           | 19          | Decreased       | 2,487                   |
| BAKEWELL MEDICAL CENTRE            | 10          | 23          | Decreased       | 3,509                   |
| BARLBOROUGH MEDICAL CENTRE         | 34          | 9           | Increased       | 895                     |
| BASLOW HEALTH CENTRE               | 4           | 6           | Decreased       | 425                     |
| BRIMINGTON SURGERY                 | 33          | 12          | Increased       | 1,366                   |
| BUXTON MEDICAL PRACTICE            | 30          | 24          | Increased       | 3,863                   |
| CALOW AND BRIMINGTON PRACTICE      | 31          | 35          | Decreased       | 5,937                   |
| CHATSWORTH ROAD SURGERY            | 11          | 2           | Increased       | <u>172</u>              |
| CHESTERFIELD MEDICAL PARTNERSHIP   | 27          | 34          | Decreased       | 5,754                   |
| DARLEY DALE MEDICAL CENTRE         | 17          | 13          | Increased       | 1,391                   |
| DRONFIELD MEDICAL PRACTICE         | 20          | 29          | Decreased       | 4,666                   |
| ELMWOOD MEDICAL CENTRE             | 22          | 21          | Increased       | 2,845                   |
| EVELYN MEDICAL CENTRE              | 29          | 11          | Increased       | 1,139                   |
| EYAM SURGERY                       | 7           | 4           | Increased       | 207                     |
| GOSFORTH VALLEY MEDICAL PRACTICE   | 18          | 32          | Decreased       | 5,322                   |
| GOYT VALLEY MEDICAL PRACTICE       | 24          | 10          | Increased       | 1,120                   |
| HARTINGTON SURGERY                 | 6           | 7           | Decreased       | 657                     |
| HASLAND MEDICAL CENTRE             | 28          | 15          | Increased       | 1,497                   |
| IMPERIAL ROAD SURGERY              | 26          | 33          | Decreased       | 5,711                   |
| KILLAMARSH MEDICAL CENTRE          | 14          | 8           | Increased       | 771                     |
| LIME GROVE MEDICAL CENTRE          | 16          | 31          | Decreased       | 5,140                   |
| MOSS VALLEY MP                     | 5           | 28          | Decreased       | 4,598                   |
| NEWBOLD SURGERY                    | 13          | 18          | Decreased       | 2,265                   |
| OAKHILL MEDICAL CENTRE             | 25          | 30          | Decreased       | 5,032                   |
| ROYAL PRIMARY CARE                 | 35          | 36          | Decreased       | 7,254                   |
| SETT VALLEY MEDICAL CENTRE         | 36          | 27          | Increased       | 4,509                   |
| STEWART MEDICAL CENTRE             | 21          | 14          | Increased       | 1,419                   |
| STUBLEY MEDICAL CENTRE             | 32          | 25          | Increased       | 3,986                   |
| THE SPRINGS HEALTH CENTRE          | 15          | 26          | Decreased       | 4,117                   |
| THE SURGERY@WHEATBRIDGE            | 12          | 17          | Decreased       | 2,218                   |
| THORNBROOK SURGERY                 | 19          | 22          | Decreased       | 3,031                   |
| TIDESWELL SURGERY                  | 3           | 1           | Increased       | <u>114</u>              |
| WELBECK ROAD HEALTH CENTRE         | 8           | 16          | Decreased       | 2,196                   |
| WHITTINGTON MOOR SURGERY           | 23          | 20          | Increased       | 2,497                   |