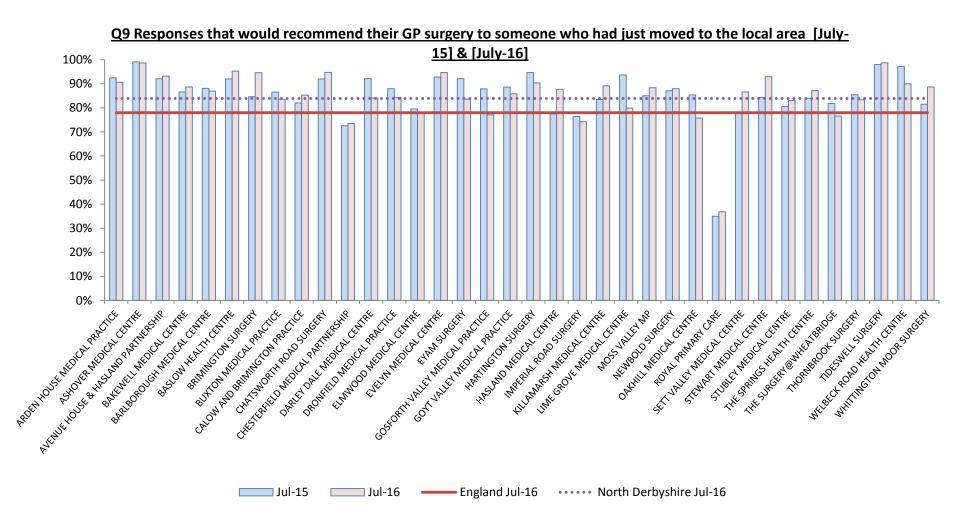

#### Q4 Responses rating the appointment given as convenient [July-15] & [July-16]

Q4 responses rating the appointment given as convenient - variance between Jul-15 & Jul-16

| Q4                                 |             |             |                 |                         |
|------------------------------------|-------------|-------------|-----------------|-------------------------|
| Practice Name                      | Rank Jul-15 | Rank Jul-16 | Position change | National Rank - July 16 |
| ARDEN HOUSE MEDICAL PRACTICE       | 18          | 4           | Increased       | <u>333</u>              |
| ASHOVER MEDICAL CENTRE             | 3           | 1           | Increased       | <u>65</u>               |
| AVENUE HOUSE & HASLAND PARTNERSHIP | 7           | 11          | Decreased       | 1,528                   |
| BAKEWELL MEDICAL CENTRE            | 19          | 13          | Increased       | 1,993                   |
| BARLBOROUGH MEDICAL CENTRE         | 13          | 27          | Decreased       | 4,096                   |
| BASLOW HEALTH CENTRE               | 9           | 6           | Increased       | 823                     |
| BRIMINGTON SURGERY                 | 24          | 24          | Same            | 3,210                   |
| BUXTON MEDICAL PRACTICE            | 21          | 21          | Same            | 2,775                   |
| CALOW AND BRIMINGTON PRACTICE      | 32          | 16          | Increased       | 2,094                   |
| CHATSWORTH ROAD SURGERY            | 8           | 10          | Decreased       | 1,510                   |
| CHESTERFIELD MEDICAL PARTNERSHIP   | 36          | 25          | Increased       | 3,469                   |
| DARLEY DALE MEDICAL CENTRE         | 31          | 7           | Increased       | 996                     |
| DRONFIELD MEDICAL PRACTICE         | 28          | 31          | Decreased       | 5,500                   |
| ELMWOOD MEDICAL CENTRE             | 14          | 23          | Decreased       | 2,990                   |
| EVELYN MEDICAL CENTRE              | 22          | 18          | Increased       | 2,324                   |
| EYAM SURGERY                       | 1           | 17          | Decreased       | 2,173                   |
| GOSFORTH VALLEY MEDICAL PRACTICE   | 26          | 33          | Decreased       | 6,299                   |
| GOYT VALLEY MEDICAL PRACTICE       | 23          | 20          | Increased       | 2,762                   |
| HARTINGTON SURGERY                 | 12          | 3           | Increased       | 325                     |
| HASLAND MEDICAL CENTRE             | 5           | 22          | Decreased       | 2,932                   |
| IMPERIAL ROAD SURGERY              | 34          | 32          | Increased       | 5,919                   |
| KILLAMARSH MEDICAL CENTRE          | 4           | 5           | Decreased       | 375                     |
| LIME GROVE MEDICAL CENTRE          | 20          | 34          | Decreased       | 6,540                   |
| MOSS VALLEY MP                     | 25          | 9           | Increased       | 1,377                   |
| NEWBOLD SURGERY                    | 17          | 30          | Decreased       | 5,212                   |
| OAKHILL MEDICAL CENTRE             | 15          | 12          | Increased       | 1,572                   |
| ROYAL PRIMARY CARE                 | 35          | 14          | Increased       | 2,060                   |
| SETT VALLEY MEDICAL CENTRE         | 11          | 35          | Decreased       | 6,617                   |
| STEWART MEDICAL CENTRE             | 10          | 28          | Decreased       | 4,163                   |
| STUBLEY MEDICAL CENTRE             | 30          | 26          | Increased       | 3,659                   |
| THE SPRINGS HEALTH CENTRE          | 27          | 8           | Increased       | 1,149                   |
| THE SURGERY@WHEATBRIDGE            | 29          | 36          | Decreased       | 6,788                   |
| THORNBROOK SURGERY                 | 16          | 19          | Decreased       | 2,429                   |
| TIDESWELL SURGERY                  | 6           | 2           | Increased       | 252                     |
| WELBECK ROAD HEALTH CENTRE         | 1           | 15          | Decreased       | 2,068                   |
| WHITTINGTON MOOR SURGERY           | 33          | 29          | Increased       | 4,554                   |